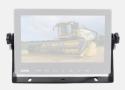

#### **JS7000 Monitor**

#### JS7000 MONITOR

- TFT Panel: New Grade A LCD - LCD Size: 178mm (7-Inch) Diagonal

- Display Format: 16:9
- Resolution: 800 x 480
- Brightness: < 500 CD/M2

Viewing Angles: 70° Left/Right/Up/Down
 Video System: Auto PAL/NTSC Select
 Video Connect: 2 x 4-Pin (Female)
 Reverse Trigger: Camera 2 Only

- Monitor View: Normal/Mirror Image Select

- Buttons: Illuminated

- Guidelines: Selectable On/Off (Camera 2 Only)

- Audio: On Board Speaker

- Menu: OSD

- Main Menu: Brightness/Contrast/Colour/Volume/Guidelines (On/Off)/Reset/Language

- Operating Temp: -20°C to +70°C

- Power Input: 10-32V DC (Negative Ground)

- Dimensions: 180W x 122H x 28D mm (excluding bracket)

- Finish: Matt Black Rubber, Matt Metal