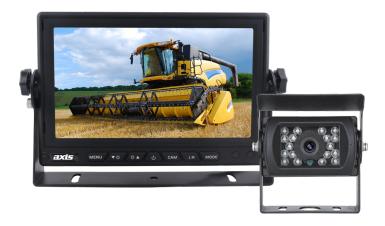

# JS7000K

A universal monitor & camera system for in-vehicle reversing applications. Suitable for most vehicles, trucks and caravans. The weatherproof camera offers a clear image and enhanced view when reversing.

## JS7000K 7" MONITOR & CAMERA KIT

#### JS7000 MONITOR

- TFT Panel: New Grade A LCD - LCD Size: 178mm (7-Inch) Diagonal

- Display Format: 16:9
- Resolution: 800 x 480
- Brightness: < 500 CD/M2

Viewing Angles: 70° Left/Right/Up/Down
 Video System: Auto PAL/NTSC Select
 Video Connect: 2 x 4-Pin (Female)
 Reverse Trigger: Camera 2 Only

#### CAMERA

- Image Sensor: 1/3" Sony CCD - Auto Lens: f2.9mm

- Electronic Shutter: Auto- Vertical Viewing Angle: 120°

- Horizontal Viewing Angle: 90°
- Signal System: PAL

- Resolution: 700 TV Lines
- Sync System: Internal
- Orientation: Mirror Image
- Night Vision: Yes. 18 LED