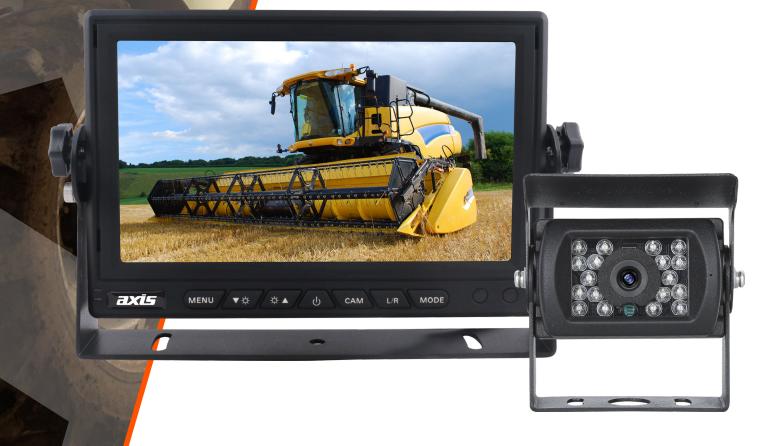

# JS7000K

A universal monitor & camera system for in-vehicle reversing applications. Suitable for most vehicles, trucks and caravans. The weatherproof camera offers a clear image and enhanced view when reversing.

## JS7000K 7" MONITOR & CAMERA KIT

#### JS7000 MONITOR

- TFT Panel: New Grade A LCD - LCD Size: 178mm (7-Inch) Diagonal

- Display Format: 16:9
- Resolution: 800 x 480
- Brightness: < 500 CD/M2

Viewing Angles: 70° Left/Right/Up/Down
 Video System: Auto PAL/NTSC Select
 Video Connect: 2 x 4-Pin (Female)
 Reverse Trigger: Camera 2 Only

- Monitor View: Normal/Mirror Image Select

- Buttons: Illuminated

- Guidelines: Selectable On/Off (Camera 2 Only)

- Audio: On Board Speaker

- Menu: OSD

- Main Menu: Brightness/Contrast/Colour/Volume/Guidelines (On/Off)/Reset/Language

#### CAMERA

- Image Sensor: 1/3" Sony CCD - Auto Lens: f2.9mm

- Electronic Shutter: Auto- Vertical Viewing Angle: 120°

- Horizontal Viewing Angle: 90°
- Signal System: PAL

- Resolution: 700 TV Lines
- Sync System: Internal
- Orientation: Mirror Image
- Night Vision: Yes. 18 LED

- Night Vision: Yes, 18 LED
- Illumination: 0 Lux with IR on
- Ingress Protection: IP67

- Operating Temperature: -20°C ~ 70°C

- Dimensions: 70W x 45H x 60D mm (Excl Bracket)
- Connection: Terminated 4-Pin Male