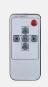

A

- Image Sensor: 1/3" Sony CCD - Auto Lens: f2.9mm

- Electronic Shutter: Auto- Vertical Viewing Angle: 120°

- Horizontal Viewing Angle: 90°
- Signal System: PAL

- Resolution: 700 TV Lines
- Sync System: Internal
- Orientation: Mirror Image
- Night Vision: Yes. 18 LED

- Night Vision: Yes, 18 LED
- Illumination: 0 Lux with IR on
- Ingress Protection: IP67

- Operating Temperature: -20°C ~ 70°C

- Dimensions: 70W x 45H x 60D mm (Excl Bracket)
- Connection: Terminated 4-Pin Male

- Power Supply: 12V DC (From Monitor)



Glass Mount Bracket (BKT101) Also Available



# $\otimes$

Due to improvements in technology and design, specifications are subject to change without notice. Made in China

## INCLUDED IN THE BOX



#### **JS7000 Monitor**

#### **U-Shape Mount**



#### Remote Control



#### **Power Cable Assembly**



#### Sunshade



#### Camera

#### 15m 4 Pin (Male) to 4 Pin (Female) Extension Cable



#### **Mounting Bracket**



#### Sunvisor



www.audioxtra.com.au **2year** warranty